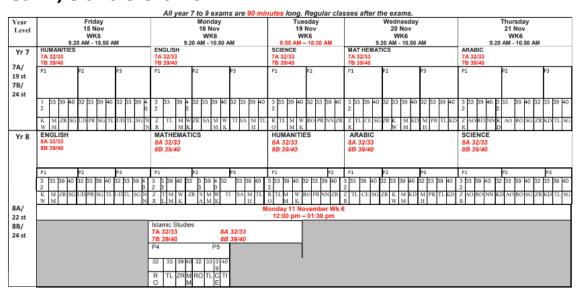

## Year 7, 8 and 9 exams

| Year<br>Level      | Friday<br>15 Nov<br>WK5<br>9.20 AM - 10.50 AM |    |    | Monday<br>18 Nov<br>WK6<br>9.20 AM - 10.50 AM |    |    | Tuesday<br>19 Nov<br>WK6<br>8:55 AM – 10:30 AM |    | Wednesday<br>20 Nov<br>WK6<br>9.20 AM - 10.50 AM |    |    | Thursday<br>21 Nov<br>WK6<br>9.20 AM - 10.50 AM |    |    |
|--------------------|-----------------------------------------------|----|----|-----------------------------------------------|----|----|------------------------------------------------|----|--------------------------------------------------|----|----|-------------------------------------------------|----|----|
| Yr 9A<br>9A/ 18 ST | HUMANITIS<br>Brundah                          |    |    | SCIENCE<br>Brundah                            |    |    | ENGLISH<br>Brundah                             |    | ARABIC<br>Brundah                                |    |    | MATHEMATICS<br>Brundah                          |    |    |
| BRUNDAH            | P1                                            | P2 | P3 | P1                                            | P2 | P3 | P1                                             | P2 |                                                  | P2 | P3 | P1                                              | P2 | P3 |
|                    | PR                                            | YM | YM | CE                                            | CE | ZR | KT                                             | CE | 10                                               | 10 | NN | CE                                              | CE | MH |
|                    | Wednesday 20 November Wk 6                    |    |    |                                               |    |    |                                                |    |                                                  |    |    |                                                 |    |    |
|                    | 12:00 pm – 01:30 pm                           |    |    |                                               |    |    |                                                |    |                                                  |    |    |                                                 |    |    |
|                    | Islamic Studies                               |    |    |                                               |    |    |                                                |    |                                                  |    |    |                                                 |    |    |
|                    |                                               |    |    |                                               |    |    | P4                                             | P5 | 1                                                |    |    |                                                 |    |    |
|                    |                                               |    |    |                                               |    |    | YM                                             | PR |                                                  |    |    |                                                 |    |    |