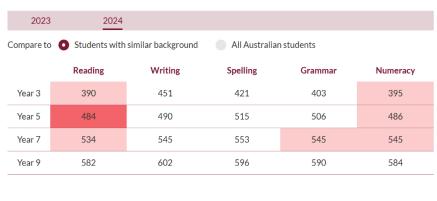

Mgt     |
| Western Sydney University       | B Construction Mgt (Hons)=     |

#### **Distribution of ATAR Range 2024:**









| Year 12 Qualification/Certificate | Percentage of Students |
|-----------------------------------|------------------------|
| 2024 HSC                          | 100%                   |
| 2024 Vocational Certificate       | 0%                     |





#### **NAPLAN Results 2024**

In 2024 the students in Year 3, 5, 7 and 9 participated in the National Assessment Program Literacy and Numeracy (NAPLAN). This testing was introduced by the federal government in 2008 so that parents have an indication of how their child is performing nationally in these crucial areas of education. Performance in NAPLAN is documented on the myschool website www.myschool.edu.au



| Interpreting the table                                                        |  |  |  |  |
|-------------------------------------------------------------------------------|--|--|--|--|
| Selected school's average when compared to students with a similar background |  |  |  |  |
| Well above                                                                    |  |  |  |  |
| Above                                                                         |  |  |  |  |
| ☐ Close to                                                                    |  |  |  |  |
| Below                                                                         |  |  |  |  |
| Well below                                                                    |  |  |  |  |
| No comparison available