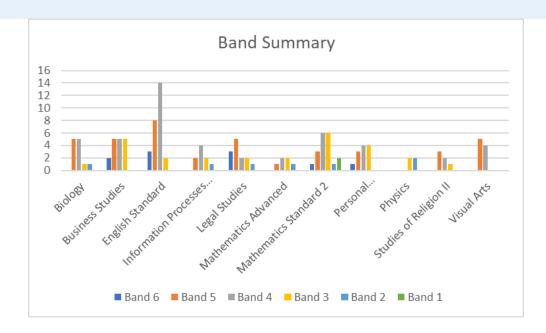

#### HSC - Year 12

The school had 27 students in Year 12 HSC in 2024. The HSC subjects offered were as follows: Biology, Business Studies, English Standard, IPT, Legal Studies, Mathematics Advanced, Mathematics Standard, PDHPE, Physics, Studies of Religion II and Visual Arts.

All students successfully completed their HSC requirements and received their HSC credentials and Australian Tertiary Admissions Ranking (ATAR) in 2024. All students received an HSC Certificate for completing Year 12. Almost 26% of students achieved ATAR results of 80 or higher, with the highest ATAR being 95.75. Congratulations to all 27 students who have been offered university admission.