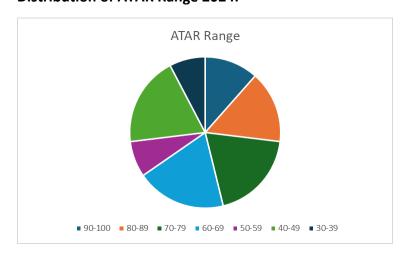

All students successfully completed their HSC requirements and received their HSC credentials and Australian Tertiary Admissions Ranking (ATAR) in 2024. All students received an HSC Certificate for completing Year 12. Almost 26% of students achieved ATAR results of 80 or higher, with the highest ATAR being 95.75. Congratulations to all 27 students who have been offered university admission.