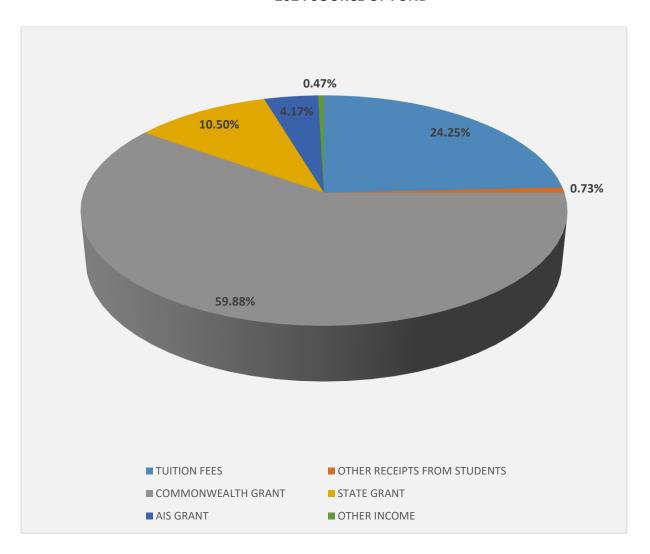

th academically and in their wellbeing.
- There has been noticeable improvement in the support provided to teachers.
- Clear goals, structured professional development, opportunities to voice concerns, and collaborative teamwork are strong areas.
- Teachers show strength in pedagogy, use of data, addressing individual student needs, providing feedback, and setting expectations.

Together, we will continue to strive for excellence and make our school an even better place for everyone.





#### **Theme 7: Summary Financial Information**

2024 Academic year brought many challenges as well as opportunities for learning and growth for the school. The annual report shows how AIA Strathfield is progressing and developing as a school and outlines what has achieved.

#### **2024 SOURCE OF FUND**





#### 2024 APPLICATION OF FUND



Capital Expenditure made up of

- \$ 104k Computers and IT Equipment
- \$ 53k Furniture & equipment
- \$ 616k Building improvements

Currently Australian International Academy Limited (AIAE) operates two schools in Sydney; Kellyville Campus and Strathfield Campus. Each AIA campus operates independently and is responsible for the school's financial budget and performance. Each campus has independent income, expenditure, budgets and targets. The income that each campus receives from tuition fees, private income and government grants is used entirely for the operations of the school. There is a School Board which along with the CEO, principals and the accountant control the financial accounts at each campus. Each year the financial accounts are audited by