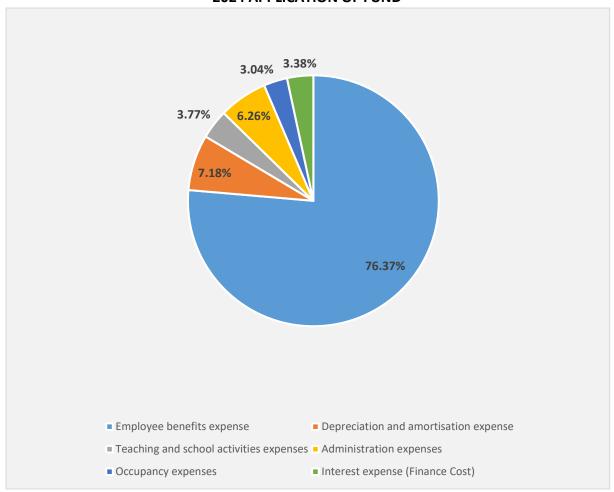

ing.
- There has been noticeable improvement in the support provided to teachers.
- Clear goals, structured professional development, opportunities to voice concerns, and collaborative teamwork are strong areas.
- Teachers show strength in pedagogy, use of data, addressing individual student needs, providing feedback, and setting expectations.

Together, we will continue to strive for excellence and make our school an even better place for everyone.





#### **Theme 7: Summary Financial Information**

2024 Academic year brought many challenges as well as opportunities for learning and growth for the school. The annual report shows how AIA Strathfield is progressing and developing as a school and outlines what has achieved.

#### **2024 SOURCE OF FUND**





#### 2024 APPLICATION OF FUND



Capital Expenditure made up of

- \$ 104k Computers and IT Equipment
- \$ 53k Furniture & equipment
- \$ 616k Building improvements

Currently Australian International Academy Limited (AIAE) operates two schools in Sydney; Kellyville Campus and Strathfield Campus. Each AIA campus operates independently and is responsible for the school's financial budget and performance. Each campus has independent income, expenditure, budgets and targets. The income that each campus receives from tuition fees, private income and government grants is used entirely for the operations of the school. There is a School Board which along with the CEO, principals and the accountant control the financial accounts at each campus. Each year the financial accounts are audited by external auditors in accordance wit