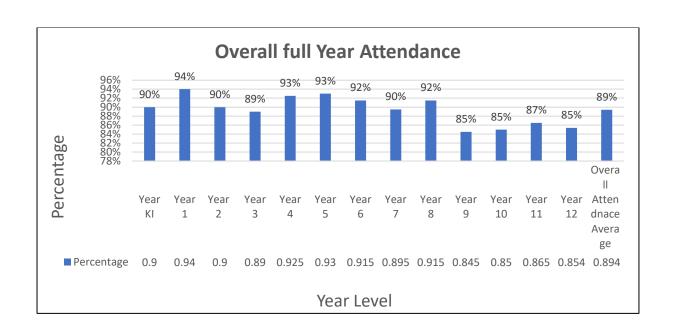

| 89%        |  |
| Year 4                                | 93%        |  |
| Year 5                                | 93%        |  |
| Year 6                                | 92%        |  |
| Year 7                                | 90%        |  |
| Year 8                                | 92%        |  |
| Year 9                                | 85%        |  |
| Year 10                               | 85%        |  |
| Year 11                               | 87%        |  |
| Year 12                               | 85%        |  |
| <b>Overall Attendance Average</b>     | 89%        |  |





#### **Student Attendance Rate 2024**

| Attendance Rate     |      |
|---------------------|------|
| Year Level (Sector) | 2024 |
| Primary (KI - 6 )   | 91%  |
| Secondary (7 - 12 ) | 92%  |





#### **Daily Attendance Register**

The School keeps a register of daily attendance of all students at the School. Attendance Registers are in a form approved by the Minister for Education and record daily attendance or absence, reason for absences and evidence to support the reason for absences.

#### **Monitoring Student Attendance**

Where a student is unsatisfactorily absent from school, the School will contact the parents directly to seek an explanation and to remind parents of their child's obligation to attend school. Where parents repeatedly fail to inform the School of absences, they will be contacted directly seeking an explanation and to remind them of their obligation to report absences.

Specific processes are detailed below:

- Where a reason for absence has not been prov